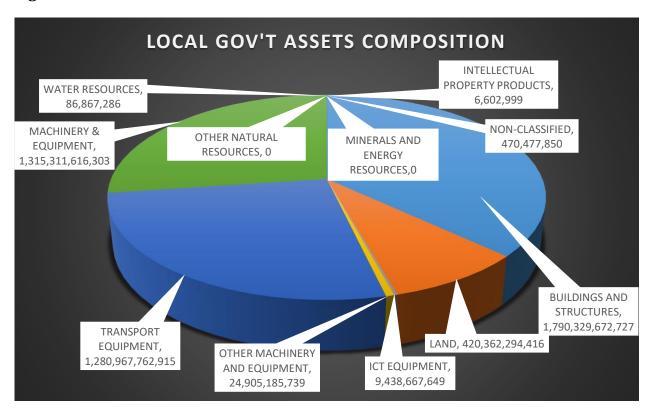

Based on the available information on asset values, the composition of the Local Government non-current assets at the end of the 2020/21 FY is shown in chart below (Figure 3);

Figure 3:

From the composition above it can be observed that natural resources, minerals, water resources have a percentage of not more than 1% because few entities have financial information about them. It was also noted that most entities also have not included project and subvention assets into the main Vote Asset Register.