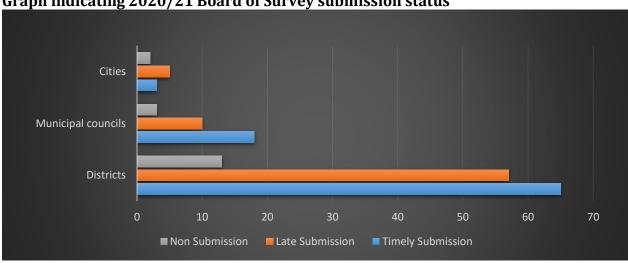

#### Submission of the Board of Survey for FY2020/2021

This financial year, 86 Votes (49%) of the 176 Local Government Votes submitted their reports by the stipulated deadline of 31st August 2021. This especially was due COVID as the lockdown was lifted in August. Whereas total submission was 90% which is great improvement.

Table 1. Submission of Board of Survey Reports for the financial years ending 2020 and 2021

| Category           | Timely Submission | Late Submission | Non Submission | Total |
|--------------------|-------------------|-----------------|----------------|-------|
| Districts          | 65                | 57              | 13             | 135   |
| Municipal councils | 18                | 10              | 3              | 31    |
| Cities             | 3                 | 5               | 2              | 10    |
| Total              | 83                | 72              | 18             | 176   |

Figure 1. Graph indicating 2020/21 Board of Survey submission status