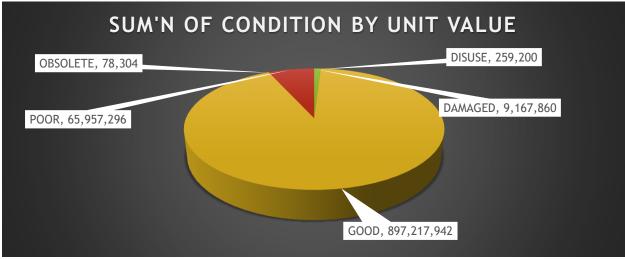

15

Figure 6:

Figure 7: INVENTORY COMPOSITION BY CONDITION

From the table and pie chart above its observed that most items in store are in good condition with only a few damaged or obsolete.