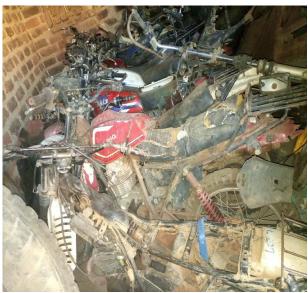

#### **OTHER ASSETS FINDINGS**

- i. There is no proper asset register in most of the departments, therefore the district assets register is incomplete.
- ii. Some government land with titles are still being claimed by some individuals.
- iii. There are idle solar panels in education department.
- iv. There are too many vandalized district vehicles and motorcycles parked.

#### RECOMMENDATIONS

- i. Management should ensure the functionality of the solar panel at Education department to supplement the exiting power supply.
- ii. Management should settle all issues related to government assets from the different Ministries.
- iii. All departments must keep updated assets registers.
- iv. Management should adhere to the comments made by the board of survey team especially on the assets to be boarded off, in order to avoid depreciation.
- v. The vandalized district vehicle and motorcycles parked should be either repaired or boarded off.