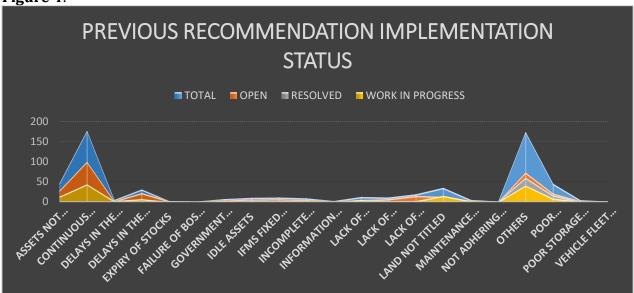

#### **Previous Recommendations findings and Summary**

The implementation status of the BOS recommendations for each issue category is provided in Table 3 below:

**Table 3: Implementation status of the BOS recommendations** 

| ISSUE CATEGORY                                                                         | TOTAL | OPEN | RESOLVED | WORK IN<br>PROGRESS |
|----------------------------------------------------------------------------------------|-------|------|----------|---------------------|
| ASSETS NOT ENGRAVED/TAGGED                                                             | 46    | 28   | 5        | 13                  |
| CONTINUOUS NON-DISPOSAL OF<br>OBSOLETE/UNSERVICEABLE ITEMS                             | 176   | 100  | 33       | 43                  |
| DELAYS IN THE CLOSURE OF BOOKS OF ACCOUNT                                              | 5     | 2    | 1        | 2                   |
| DELAYS IN THE IMPLEMENTATION OF BOS AND AUDIT RECOMMENDATIONS                          | 31    | 22   | 2        | 7                   |
| EXPIRY OF STOCKS                                                                       | 2     | 2    | 0        | 0                   |
| FAILURE OF BOS TO ADEQUATELY COVER HIGH VALUE ASSETS E.G FACILITIES AND INSTALLATIONS) | 1     | 1    | 0        | 0                   |

| GOVERNMENT LAND NOT PROPERLY MANAGED AND HIGHLY SUSCEPTIBLE TO MISUSE, ENCROACHMENT AND LOSS                | 7   | 4  | 0  | 3  |
|-------------------------------------------------------------------------------------------------------------|-----|----|----|----|
| IDLE ASSETS                                                                                                 | 10  | 6  | 3  | 1  |
| IFMS FIXED ASSET NOT BEING USED AND OR UPDATED BY MOST OF THE VOTES                                         | 11  | 7  | 2  | 2  |
| INCOMPLETE ASSET REGISTERS                                                                                  | 9   | 5  | 2  | 2  |
| INFORMATION ON EXISTENCE, CONDITION, AND USAGE OF LAND, BUILDINGS AND OTHER HIGH VALUE ASSETS NOT DISCLOSED | 2   | 1  | 1  |    |
| LACK OF ADEQUATE STAFF TRAINING ON ASSET MANAGEMENT                                                         | 12  | 5  | 2  | 5  |
| LACK OF ADEQUATE STAFFING FOR ASSET MANAGEMENT                                                              | 11  | 7  | 2  | 2  |
| LACK OF ADEQUATE STORAGE SPACE                                                                              | 19  | 15 | 2  | 2  |
| LAND NOT TITLED                                                                                             | 35  | 13 | 7  | 15 |
| MAINTENANCE OF PARALLEL ASSET MANAGEMENT SYSTEMS                                                            | 5   | 3  | 0  | 2  |
| NOT ADHERING TO THE ASSET REGISTER FORMAT                                                                   | 1   | 0  | 1  |    |
| OTHERS                                                                                                      | 173 | 73 | 60 | 40 |
| POOR MAINTENANCE OF FIXED ASSETS                                                                            | 45  | 21 | 16 | 8  |
| POOR STORAGE CONDITIONS                                                                                     | 4   | 2  | 1  | 1  |
| VEHICLE FLEET NOT REGISTERED IN ENTITY NAMES                                                                | 1   | 0  | 0  | 1  |

The table above shows that generally there is slow implementation of recommendations by central government entities. The delays in implementation of Board of Survey recommendations result to quick depreciation and loss of value of some Assets and in some cases loss through theft.

Figure 4. Indicates that most of the recommendations are not implemented by the votes and are simply carried forward to the coming year without proper follow up action. The failure to adequately follow up and implement the Board of survey recommendations has been mainly attributed to:

- 1. Insufficient budget and allocations to implement the BOS recommendations.
- 2. Failure of votes to prioritize the implementation of the BOS recommendations.
- 3. Weak capacity.
- 4. Delays in obtaining valuation reports from Chief Mechanical Engineer and/or Chief Government Valuer.