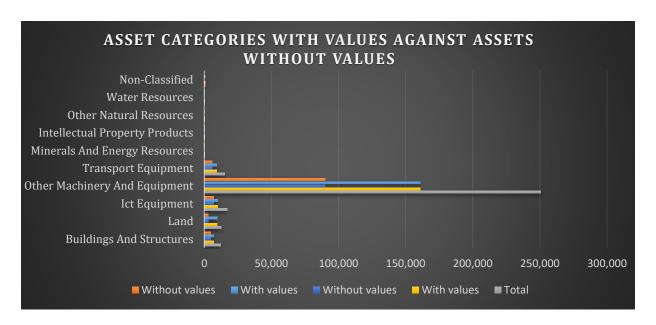

# Summary of Key Findings of the Board of Survey exercise for the year under review Table 2:

| Asset Category/Class             | Total Number of Assets | Without Financial Values | With Financial Values |
|----------------------------------|------------------------|--------------------------|-----------------------|
| Buildings And Structures         | 12,093                 | 7,170                    | 4,923                 |
| Land                             | 12,545                 | 9,528                    | 3,017                 |
| Ict Equipment                    | 17,130                 | 9,989                    | 7,141                 |
| Other Machinery And<br>Equipment | 250,718                | 160,668                  | 90,050                |
| Transport Equipment              | 15,168                 | 9,247                    | 5,921                 |
| Minerals And Energy<br>Resources | 62                     | 44                       | 18                    |
| Intellectual Property Products   | 19                     | 10                       | 9                     |
| Other Natural Resources          | 9                      | 9                        | 0                     |
| Water Resources                  | 27                     | 14                       | 13                    |
| Non-Classified                   | 832                    | 832                      | 0                     |

From the above table it can be observed that asset registers without financial values/acquisition costs are incomplete and do not provide sufficient information to Management for reporting and decision making.

Figure 2: Local Government Assets with Financial Values/Acquisition cost Vs Assets without Financial Values/Acquisition cost

The graph below illustrates the assets that don't have values against the total assets per category.

# The graph above brings further emphasis that there are assets without financial values due to:

- 1. Votes don't update registers as and when assets are bought.
- 2. Assets like land are not surveyed therefore no title which means cost can't be ascertained.
- 3. Information on constructions is not documented therefore once a building or any other construction is completed costs can't be located.
- 4. There is no linkage between procurement and whoever is managing assets and hence assets register.