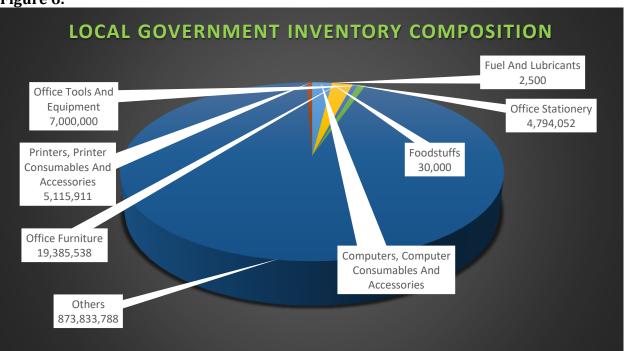

#### LOCAL GOVERNMENT INVENTORY COMPOSITION

Table 5:

**Inventory Composition** 

| INVENTORY CATEGORY (LOV)                        | UNIT VALUE  |
|-------------------------------------------------|-------------|
| Computers, Computer Consumables And Accessories | 18,359,842  |
| Foodstuffs                                      | 30,000      |
| Fuel And Lubricants                             | 2,500       |
| Office Furniture                                | 19,385,538  |
| Office Stationery                               | 4,794,052   |
| Office Tools And Equipment                      | 7,000,000   |
| Others                                          | 873,833,788 |
| Printers, Printer Consumables And Accessories   | 5,115,911   |
| Grand Total                                     | 972,680,602 |

15

Figure 6:

Figure 7: INVENTORY COMPOSITION BY CONDITION

From the table and pie chart above its observed that most items in store are in good condition with only a few damaged or obsolete.