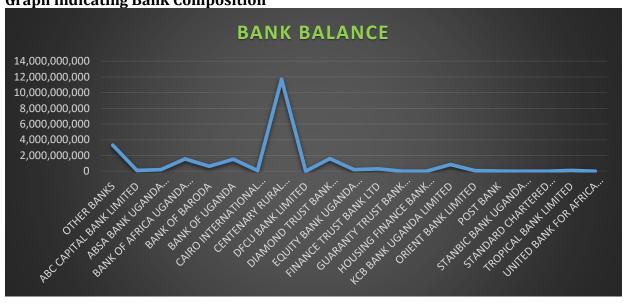

Figure 4:

Table 4: Bank Balances as at 30<sup>th</sup> June 2021

| BANK                                     | BANK BALANCE   |
|------------------------------------------|----------------|
| OTHER BANKS                              | 3,327,109,415  |
| ABC CAPITAL BANK LIMITED                 | 107,689,654    |
| ABSA BANK UGANDA LIMITED                 | 196,270,241    |
| BANK OF AFRICA UGANDA LIMITED            | 1,576,025,419  |
| BANK OF BARODA                           | 630,357,275    |
| BANK OF UGANDA                           | 1,518,353,656  |
| CAIRO INTERNATIONAL BANK LTD             | 74,599,434     |
| CENTENARY RURAL DEVELOPMENT BANK LIMITED | 11,702,010,164 |
| DFCU BANK LIMITED                        | 0              |
| DIAMOND TRUST BANK UGANDA LIMITED        | 1,610,019,391  |
| EQUITY BANK UGANDA LIMITED               | 210,231,164    |
| FINANCE TRUST BANK LTD                   | 303,684,085    |
| GUARANTY TRUST BANK UGANDA LTD.          | 103,622        |
| HOUSING FINANCE BANK LIMITED             | 0              |
| KCB BANK UGANDA LIMITED                  | 853,188,944    |
| ORIENT BANK LIMITED                      | 79,161,905     |
| POST BANK                                | 13,091,982     |
| STANBIC BANK UGANDA LIMITED              | 0              |
| STANDARD CHARTERED BANK UGANDA LIMITED   | 2,475,147      |
| TROPICAL BANK LIMITED                    | 108,609,629    |
| UNITED BANK FOR AFRICA (UGANDA) LIMITED  | 8,713,761      |

Figure 5: Graph indicating Bank Composition